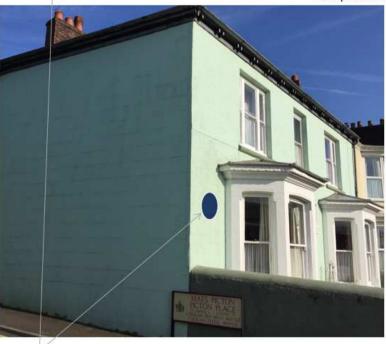

#### Proposed Blue Plaque PHOTOMONTAGE

Porth Angel, 26 Picton Terrace Oblique view of SW corner

Proposed position of blue plaque to commemorate Alice Abadam at Porth Angel, 26 Picton Terrace, Carmarthen. The plaque to be mounted on the left hand side wall panel of the building at a height of approx. 2.3m above external (roadside) ground level and equidistant between the bay window case and the external corner (measured to the centre of the plaque) and fixed by two countersunk stainless steel one-way security screws, with screw-head colour matched to the plaque, to plugs drilled directly into the wall.