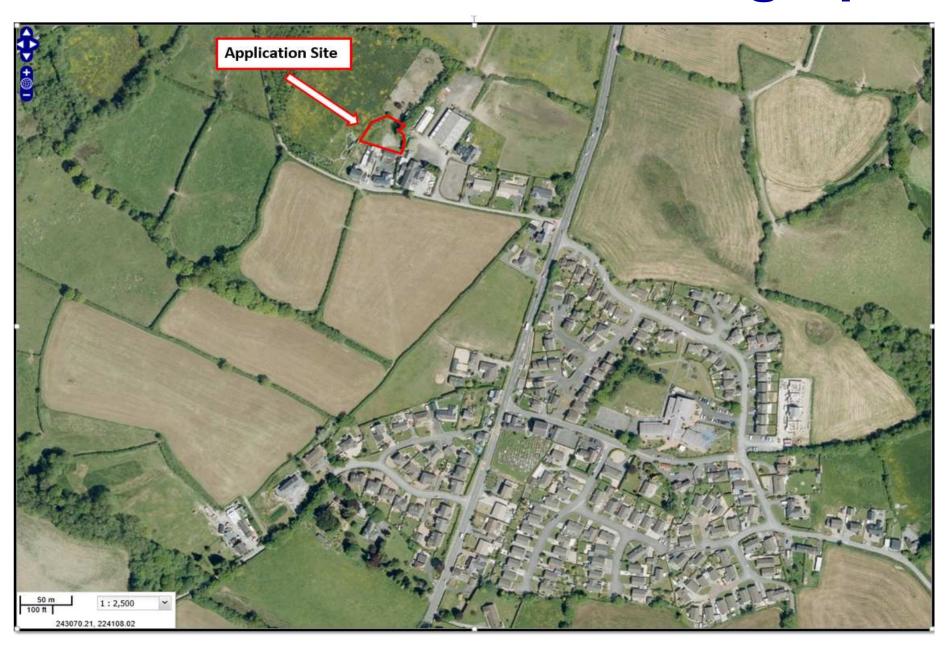

Y PWYLLGOR CYNLLUNIO PLANNING COMMITTEE

15 TACHWEDD 2018 15 NOVEMBER 2018

RHANBARTH Y GORLLEWIN **AREA WEST** 





#### CEISIADAU YR ARGYMHELLIR EU BOD YN CAEL EU CYMERADWYO

# APPLICATIONS RECOMMENDED FOR APPROVAL







#### **Location Plan (OS Map)**



### **Aerial Photograph**



## W/37518 Application Site in relation to defined settlement development limits for Peniel in LDP



#### **W/37518** Location Plan (1:1250 Scale)



#### **Block Plan**



#### W/37518 Dwelling originally approved



#### **Dwelling as Built**



# W/37518 Drawing indicating ridge/eaves height changes for dwelling as approved/built



#### **Section Drawing**



### **Front Elevation**



### **Rear Elevation**



#### W/37518 View from Site Entrance



#### **View from Trefynys Road**



#### W/37518 Care Home viewed from 1st Floor



#### W/37518 Cwmparc Farm viewed from 1st Floor



## W/37518 Cwmparc Farm & Brynhawddgar viewed from 1st floor



#### W/37518 Brynhawddgar viewed from 1st Floor



#### W/37518 Dwelling viewed from rear of Cwmparc



#### W/37518 View 1 of dwelling fro