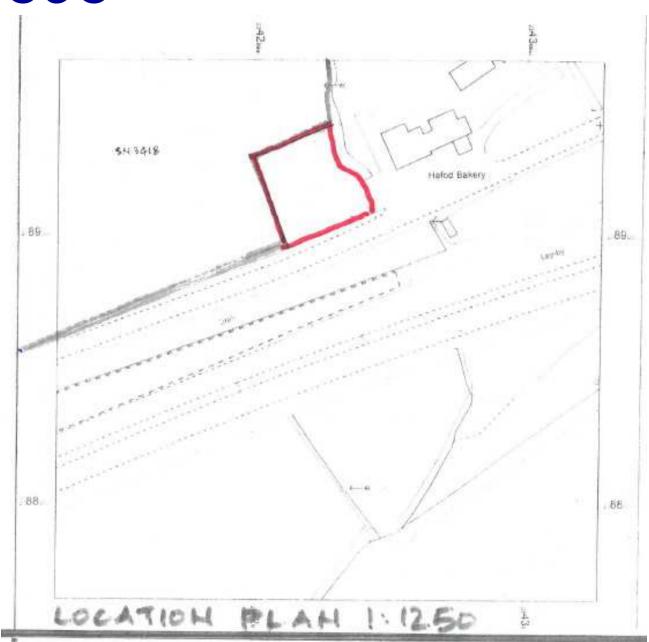

to plugs drilled directly into the wall.

#### LEANDER ARCHITECTURAL

Plaque Layout for: Carmarthen Civic Society
Ref: Alice Abadam // Plaque Size: 15" Diameter
Font & Scale: Times New Roman 11,15, 21 & 25mm U/lc
Material: Cast Aluminium // Layout Scale: 1:3
Fixings: 2x Horizontal Holes Drilled & C/Sunk S/Steel One Way
Painted Security Screws
Surface Finish: Painted Base - Blue BS20C40
Lettering & Border - White

Layout by: TM 30/07/18 Minor revision: TM 01/08/18

Cartref y ffeminist,
swffragydd, awdur ac areithydd
1886-1904

ALICE ABADAM
1856-1940

Feminist, suffragist,
author and orator
lived here
1886-1904





#### CEISIADAU YR ARGYMHELLIR EU BOD YN CAEL EU GWRTHOD

# APPLICATIONS RECOMMENDED FOR REFUSAL



A Better Place...Environment





A Better Place...Environment































A Better Place...Environment





























# W/37484 CHRISTA