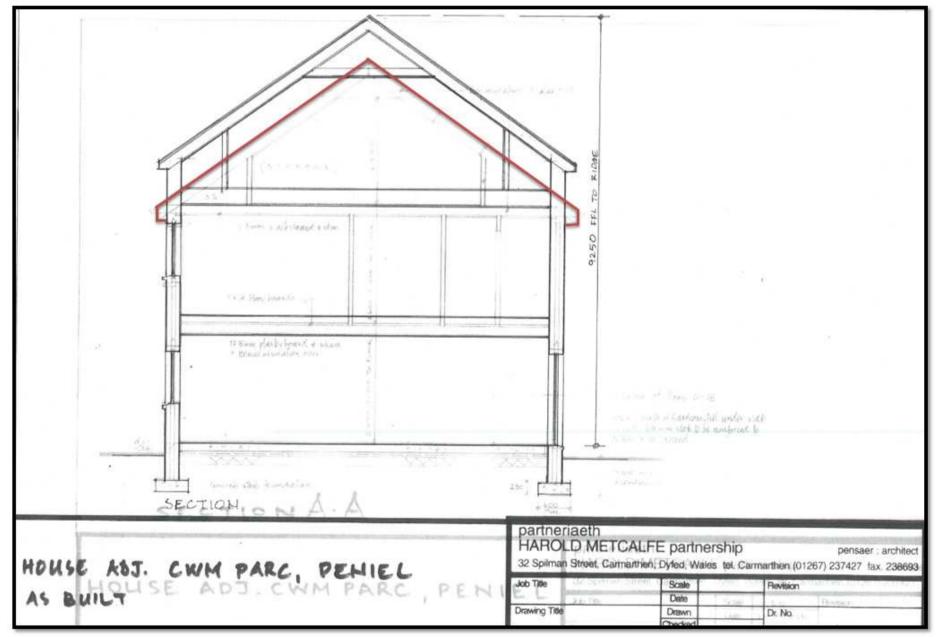

Y PWYLLGOR CYNLLUNIO PLANNING COMMITTEE

15 TACHWEDD 2018 15 NOVEMBER 2018

RHANBARTH Y GORLLEWIN **AREA WEST** 





#### CEISIADAU YR ARGYMHELLIR EU BOD YN CAEL EU CYMERADWYO

# APPLICATIONS RECOMMENDED FOR APPROVAL







#### **Location Plan (OS Map)**



### **Aerial Photograph**



## W/37518 Application Site in relation to defined settlement development limits for Peniel in LDP



#### **W/37518** Location Plan (1:1250 Scale)



#### **Block Plan**



#### W/37518 Dwelling originally approved



#### **Dwelling as Built**



# W/37518 Drawing indicating ridge/eaves height changes for dwelling as approved/built



#### **Section Drawing**



### **Front Elevation**



### **Rear Elevation**



#### W/37518 View from Site Entrance



#### **View from Trefynys Road**



#### W/37518 Care Home viewed from 1st Floor



#### W/37518 Cwmparc Farm viewed from 1st Floor



## W/37518 Cwmparc Farm & Brynhawddgar viewed from 1st floor



#### W/37518 Brynhawddgar viewed from 1st Floor



#### W/37518 Dwelling viewed from rear of Cwmparc



#### W/37518 View 1 of dwelling from Brynhawddgar



#### W/37518 View 2 of dwelling from Brynhawddgar



#### W/37518 View 3 of dwelling from Brynhawddgar



#### W/37518 View 4 of dwelling from Brynhawddgar



#### W/37518 View 5 of dwelling from Brynhawddgar



#### W/37518 View of Care Home from Brynhawddgar



## W/37518 Wider view of application site from A485 heading into Peniel from a northe