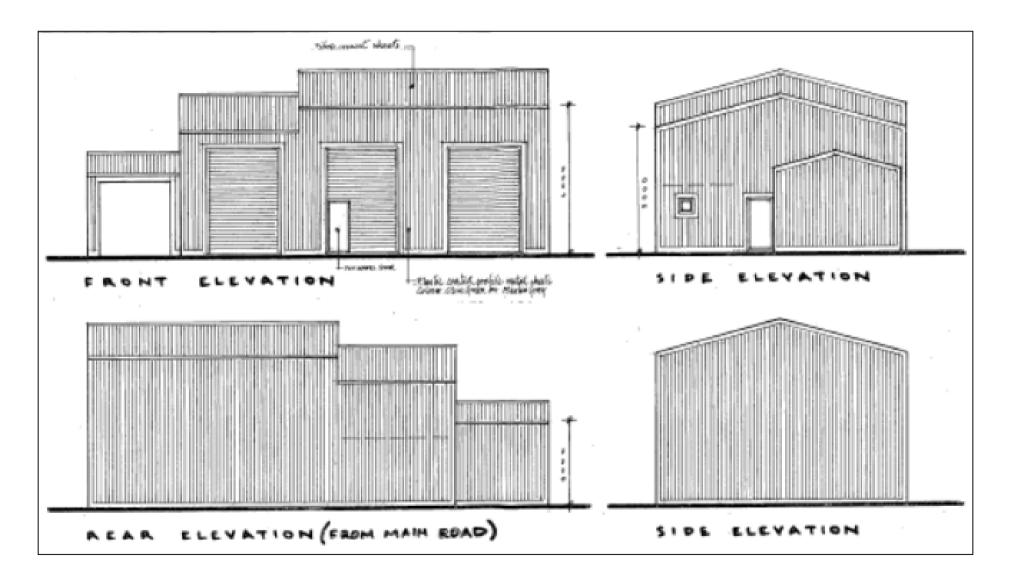

plugs drilled directly into the wall.

#### LEANDER ARCHITECTURAL

Plaque Layout for: Carmarthen Civic Society
Ref: Alice Abadam // Plaque Size: 15" Diameter
Font & Scale: Times New Roman 11,15, 21 & 25mm U/lc
Material: Cast Aluminium // Layout Scale: 1:3
Fixings: 2x Horizontal Holes Drilled & C/Sunk S/Steel One Way
Painted Security Screws
Surface Finish: Painted Base - Blue BS20C40
Lettering & Border - White

Layout by: TM 30/07/18 Minor revision: TM 01/08/18

Cartref y ffeminist,
swffragydd, awdur ac areithydd
1886-1904

ALICE ABADAM
1856-1940

Feminist, suffragist,
author and orator
lived here
1886-1904





#### CEISIADAU YR ARGYMHELLIR EU BOD YN CAEL EU GWRTHOD

# APPLICATIONS RECOMMENDED FOR REFUSAL



A Better Place...Environment





A Better Place...Environment































A Better Place...Environment





























# W/37484 CHRISTA