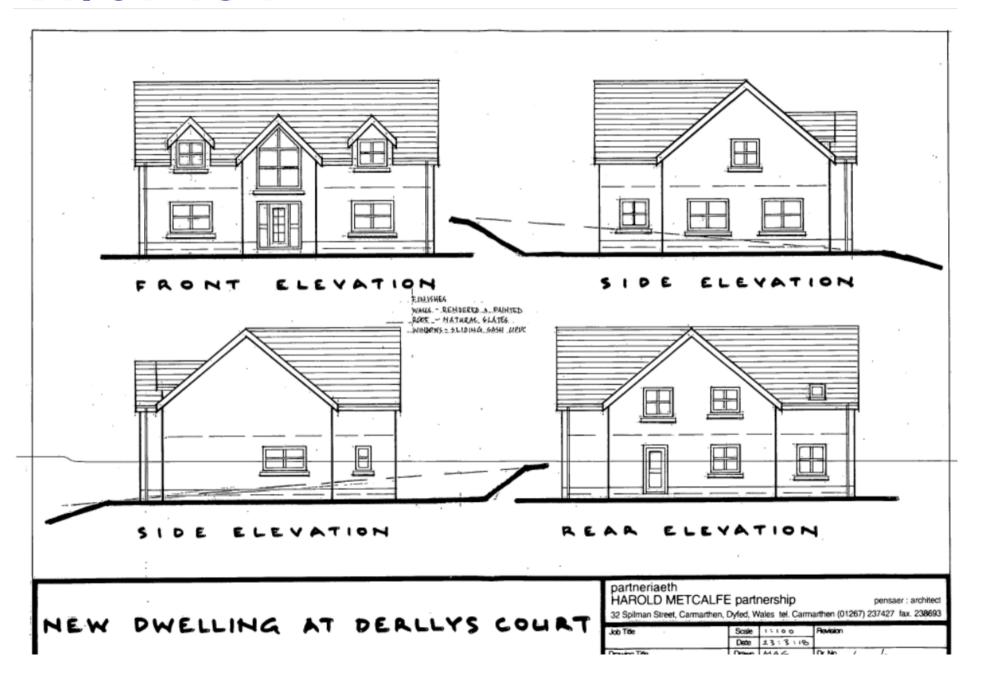

ARCHITECTURAL

Plaque Layout for: Carmarthen Civic Society
Ref: Alice Abadam // Plaque Size: 15" Diameter
Font & Scale: Times New Roman 11,15, 21 & 25mm U/lc
Material: Cast Aluminium // Layout Scale: 1:3
Fixings: 2x Horizontal Holes Drilled & C/Sunk S/Steel One Way
Painted Security Screws
Surface Finish: Painted Base - Blue BS20C40
Lettering & Border - White

Layout by: TM 30/07/18 Minor revision: TM 01/08/18

Cartref y ffeminist,
swffragydd, awdur ac areithydd
1886-1904

ALICE ABADAM
1856-1940

Feminist, suffragist,
author and orator
lived here
1886-1904





#### CEISIADAU YR ARGYMHELLIR EU BOD YN CAEL EU GWRTHOD

# APPLICATIONS RECOMMENDED FOR REFUSAL



A Better Place...Environment





A Better Place...Environment































A Better Place...Environment





























# W/37484 CHRISTA