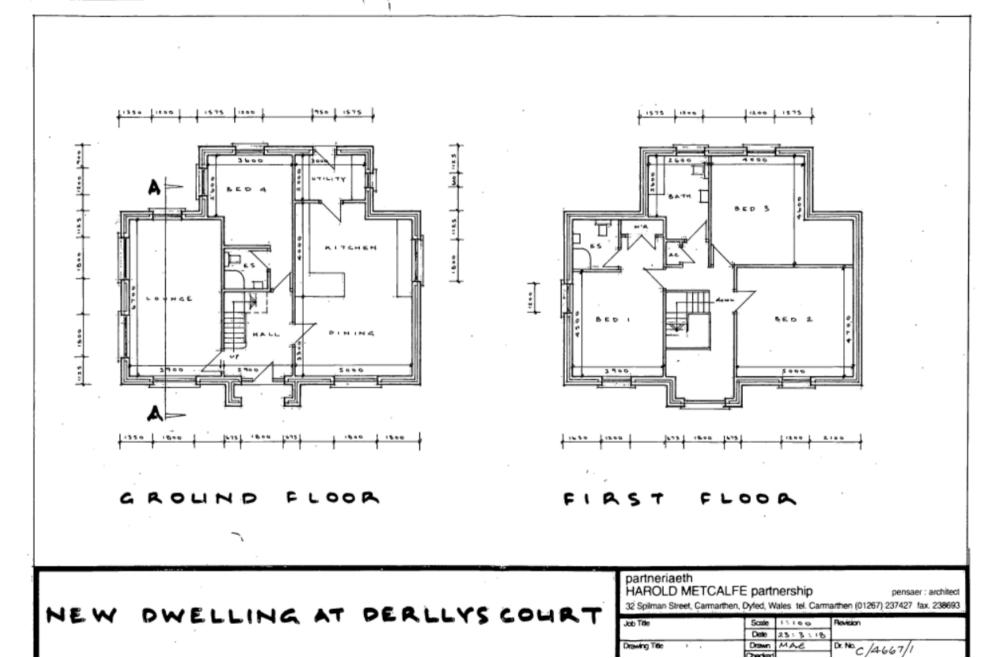

CHITECTURAL

Plaque Layout for: Carmarthen Civic Society
Ref: Alice Abadam // Plaque Size: 15" Diameter
Font & Scale: Times New Roman 11,15, 21 & 25mm U/lc
Material: Cast Aluminium // Layout Scale: 1:3
Fixings: 2x Horizontal Holes Drilled & C/Sunk S/Steel One Way
Painted Security Screws
Surface Finish: Painted Base - Blue BS20C40
Lettering & Border - White

Layout by: TM 30/07/18 Minor revision: TM 01/08/18

Cartref y ffeminist,
swffragydd, awdur ac areithydd
1886-1904

ALICE ABADAM
1856-1940

Feminist, suffragist,
author and orator
lived here
1886-1904





#### CEISIADAU YR ARGYMHELLIR EU BOD YN CAEL EU GWRTHOD

# APPLICATIONS RECOMMENDED FOR REFUSAL



A Better Place...Environment





A Better Place...Environment































A Better Place...Environment





























# W/37484 CHRISTA