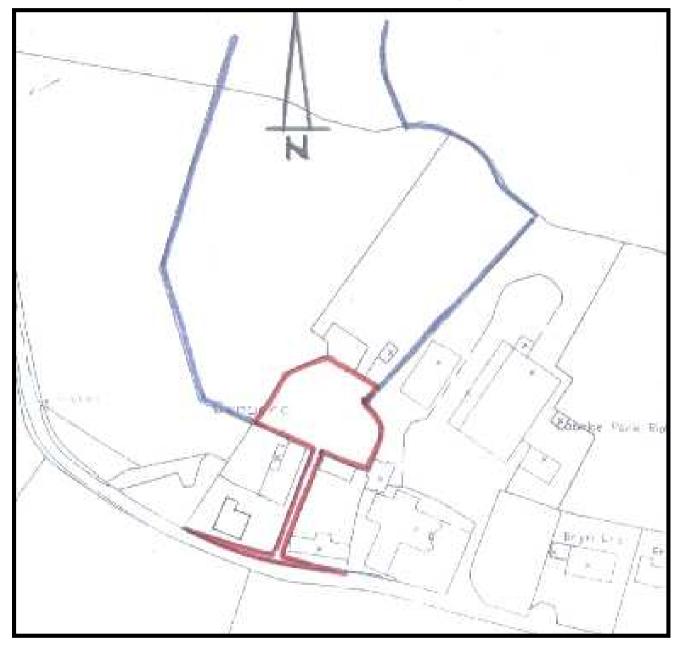

Y PWYLLGOR CYNLLUNIO PLANNING COMMITTEE

15 TACHWEDD 2018 15 NOVEMBER 2018

RHANBARTH Y GORLLEWIN **AREA WEST** 





#### CEISIADAU YR ARGYMHELLIR EU BOD YN CAEL EU CYMERADWYO

# APPLICATIONS RECOMMENDED FOR APPROVAL







#### **Location Plan (OS Map)**



### **Aerial Photograph**



## W/37518 Application Site in relation to defined settlement development limits for Peniel in LDP



#### **W/37518** Location Plan (1:1250 Scale)



#### **Block Plan**



#### W/37518 Dwelling originally approved



#### **Dwelling as Built**



# W/37518 Drawing indicating ridge/eaves height changes for dwelling as approved/built



#### **Section Drawing**



### **Front Elevation**



### **Rear Elevation**



#### W/37518 View from Site Entrance



#### **View from Trefynys Road**



#### W/37518 Care Home viewed from 1st Floor



#### W/37518 Cwmparc Farm viewed from 1st Floor



## W/37518 Cwmparc Farm & Brynhawddgar viewed from 1st floor



#### W/37518 Brynhawddgar viewed from 1st Floor



#### W/37518 Dwelling viewed from rear of Cwmparc



#### W/37518 View 1 of dwelling from Brynhawddgar



#### W/37518 View 2 of dwelling from Brynhawddgar



#### W/37518 View 3 of dwelling from Brynhawddgar



#### W/37518 View 4 of dwel