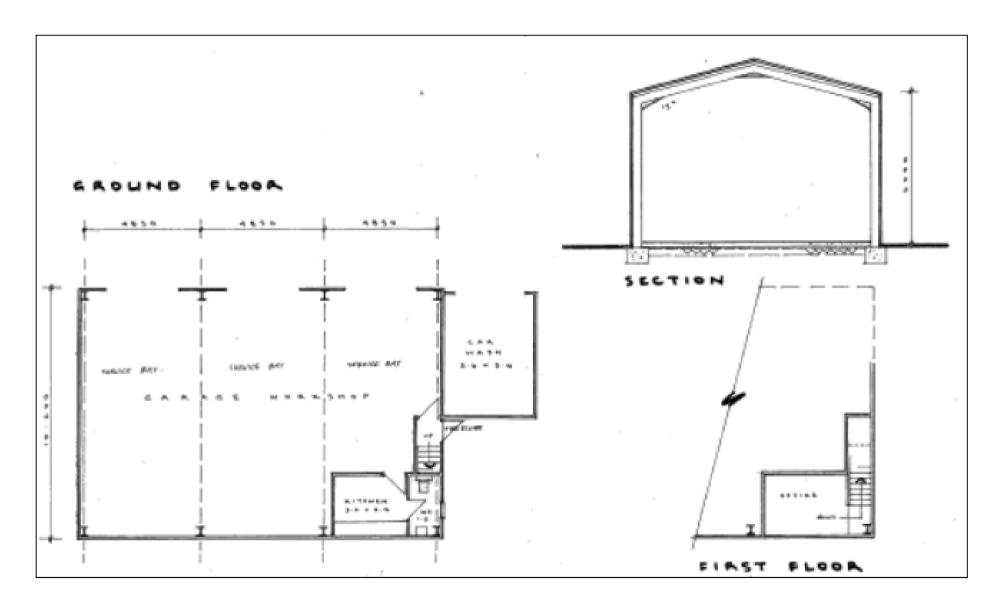

ugs drilled directly into the wall.

#### LEANDER ARCHITECTURAL

Plaque Layout for: Carmarthen Civic Society
Ref: Alice Abadam // Plaque Size: 15" Diameter
Font & Scale: Times New Roman 11,15, 21 & 25mm U/lc
Material: Cast Aluminium // Layout Scale: 1:3
Fixings: 2x Horizontal Holes Drilled & C/Sunk S/Steel One Way
Painted Security Screws
Surface Finish: Painted Base - Blue BS20C40
Lettering & Border - White

Layout by: TM 30/07/18 Minor revision: TM 01/08/18

Cartref y ffeminist,
swffragydd, awdur ac areithydd
1886-1904

ALICE ABADAM
1856-1940

Feminist, suffragist,
author and orator
lived here
1886-1904





#### CEISIADAU YR ARGYMHELLIR EU BOD YN CAEL EU GWRTHOD

# APPLICATIONS RECOMMENDED FOR REFUSAL



A Better Place...Environment





A Better Place...Environment































A Better Place...Environment





























# W/37484 CHRISTA