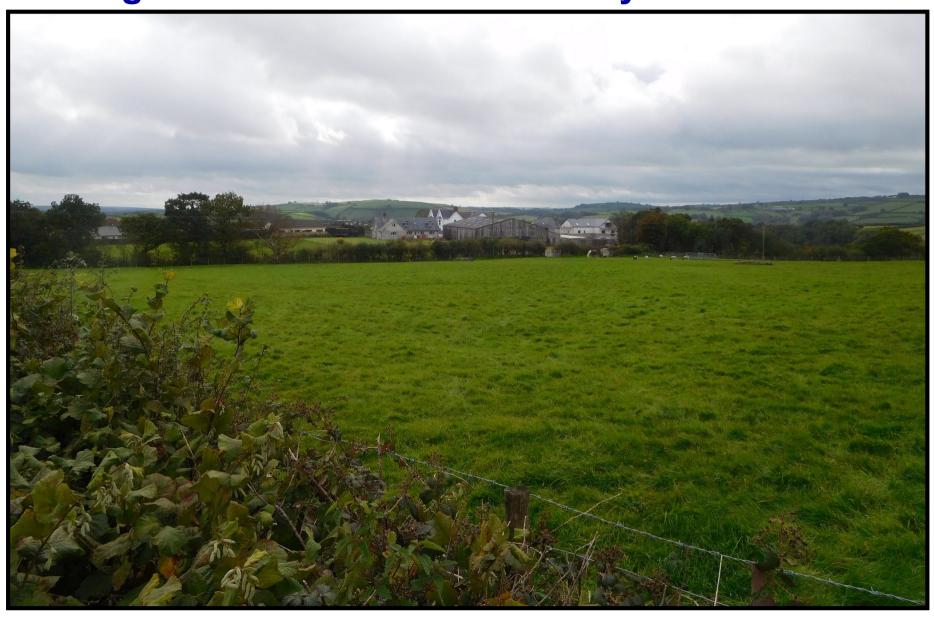

## W/37518 Wider view of dwelling (as built) from A485 heading into Peniel from a northerly direction