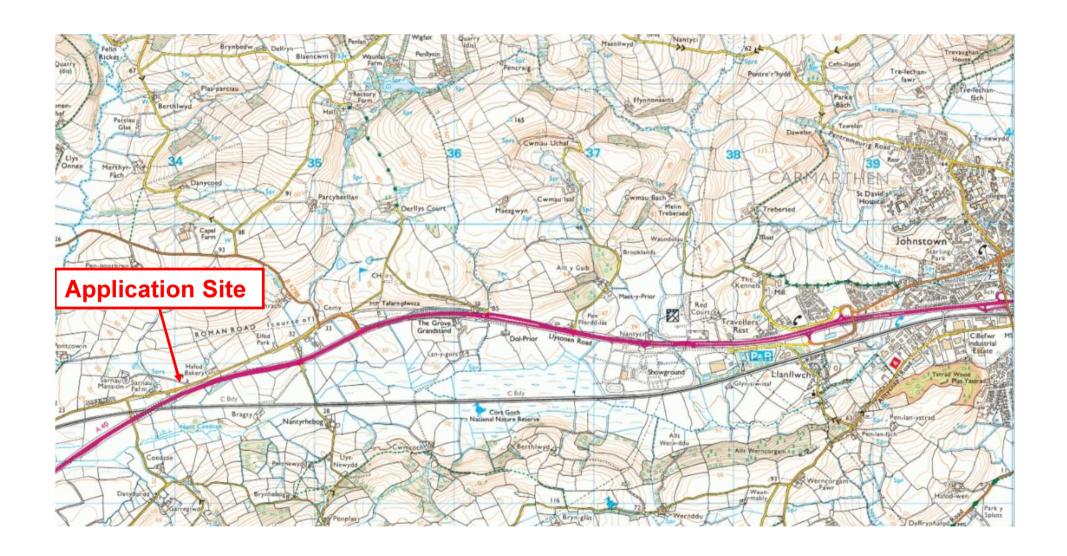

to the plaque, to plugs drilled directly into the wall.

#### LEANDER ARCHITECTURAL

Plaque Layout for: Carmarthen Civic Society
Ref: Alice Abadam // Plaque Size: 15" Diameter
Font & Scale: Times New Roman 11,15, 21 & 25mm U/lc
Material: Cast Aluminium // Layout Scale: 1:3
Fixings: 2x Horizontal Holes Drilled & C/Sunk S/Steel One Way
Painted Security Screws
Surface Finish: Painted Base - Blue BS20C40
Lettering & Border - White

Layout by: TM 30/07/18 Minor revision: TM 01/08/18

Cartref y ffeminist,
swffragydd, awdur ac areithydd
1886-1904

ALICE ABADAM
1856-1940

Feminist, suffragist,
author and orator
lived here
1886-1904





#### CEISIADAU YR ARGYMHELLIR EU BOD YN CAEL EU GWRTHOD

# APPLICATIONS RECOMMENDED FOR REFUSAL



A Better Place...Environment





A Better Place...Environment































A Better Place...Environment





























# W/37484 CHRISTA