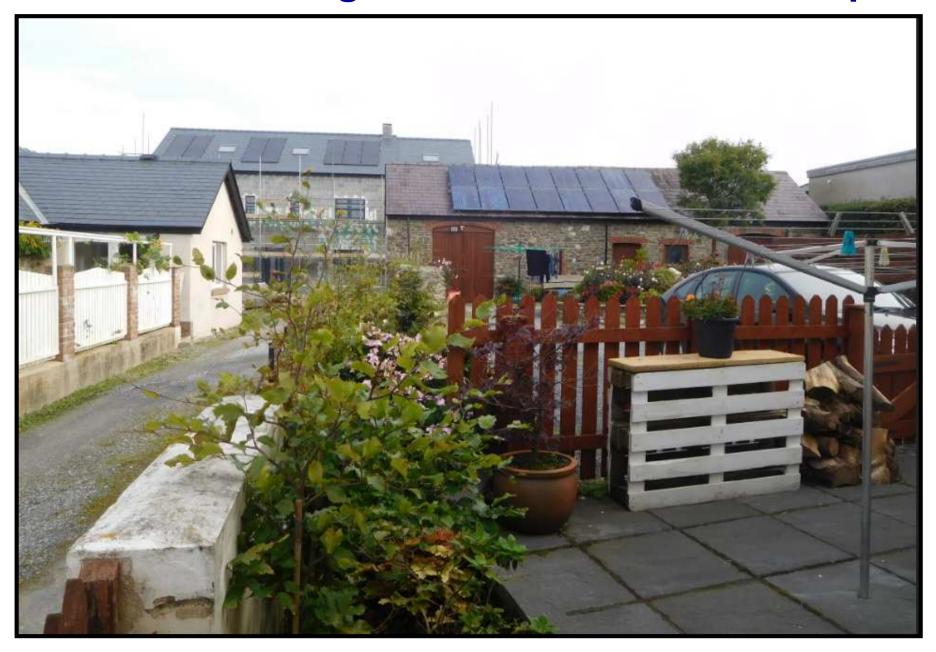

Map)**



### **Aerial Photograph**



## W/37518 Application Site in relation to defined settlement development limits for Peniel in LDP



#### **W/37518** Location Plan (1:1250 Scale)



#### **Block Plan**



#### W/37518 Dwelling originally approved



#### **Dwelling as Built**



# W/37518 Drawing indicating ridge/eaves height changes for dwelling as approved/built



#### **Section Drawing**



### **Front Elevation**



### **Rear Elevation**



#### W/37518 View from Site Entrance



#### **View from Trefynys Road**



#### W/37518 Care Home viewed from 1st Floor



#### W/37518 Cwmparc Farm viewed from 1st Floor



## W/37518 Cwmparc Farm & Brynhawddgar viewed from 1st floor



#### W/37518 Brynhawddgar viewed from 1st Floor



#### W/37518 Dwelling viewed from rear of Cwmparc



#### W/37518 View 1 of dwelling from Brynhawddgar



#### W/37518 View 2 of dwelling from Brynhawddgar



#### W/37518 View 3 of dwelling from Brynhawddgar



#### W/37518 View 4 of dwelling from Brynhawddgar



#### W/37518 View 5 of dwelling from Brynhawddgar



#### W/37518 View of Care Home from Brynhawddgar



## W/37518 Wider view of application site from A485 heading into Peniel from a northerly direction



W/37518 Wider view of dwelling (as built) from A485 heading into Peniel from a northerly direction



## W/37518 Wider view of dwelling (as built) from A485 heading into Peniel from a northerly direction



## W/37518 Wider view of dwelling (as built) from A485 heading into Peniel from a northerly direction



### W/37518 Section drawings submitted under previous application (