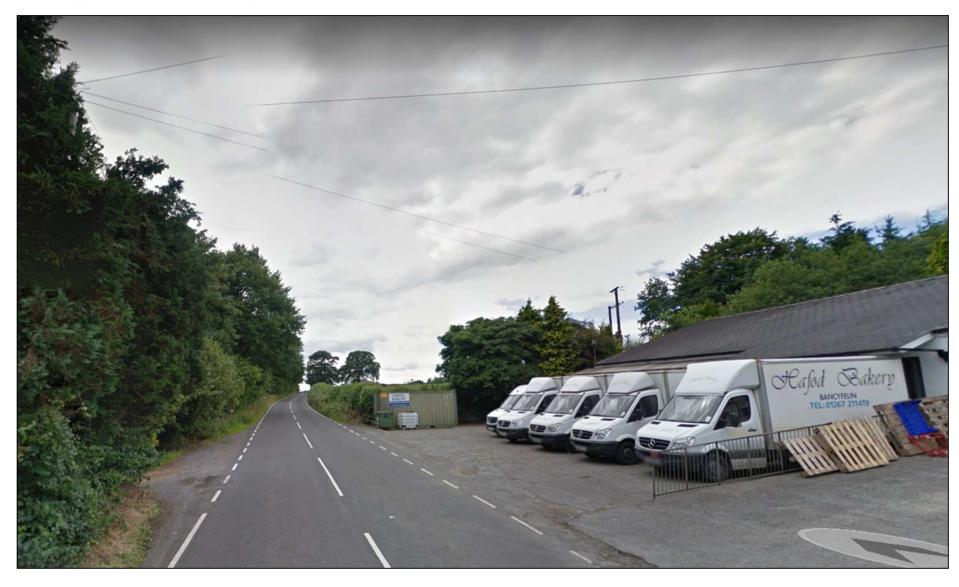

laque, to plugs drilled directly into the wall.

#### LEANDER ARCHITECTURAL

Plaque Layout for: Carmarthen Civic Society
Ref: Alice Abadam // Plaque Size: 15" Diameter
Font & Scale: Times New Roman 11,15, 21 & 25mm U/lc
Material: Cast Aluminium // Layout Scale: 1:3
Fixings: 2x Horizontal Holes Drilled & C/Sunk S/Steel One Way
Painted Security Screws
Surface Finish: Painted Base - Blue BS20C40
Lettering & Border - White

Layout by: TM 30/07/18 Minor revision: TM 01/08/18

Cartref y ffeminist,
swffragydd, awdur ac areithydd
1886-1904

ALICE ABADAM
1856-1940

Feminist, suffragist,
author and orator
lived here
1886-1904





#### CEISIADAU YR ARGYMHELLIR EU BOD YN CAEL EU GWRTHOD

# APPLICATIONS RECOMMENDED FOR REFUSAL



A Better Place...Environment





A Better Place...Environment































A Better Place...Environment





























# W/37484 CHRISTA