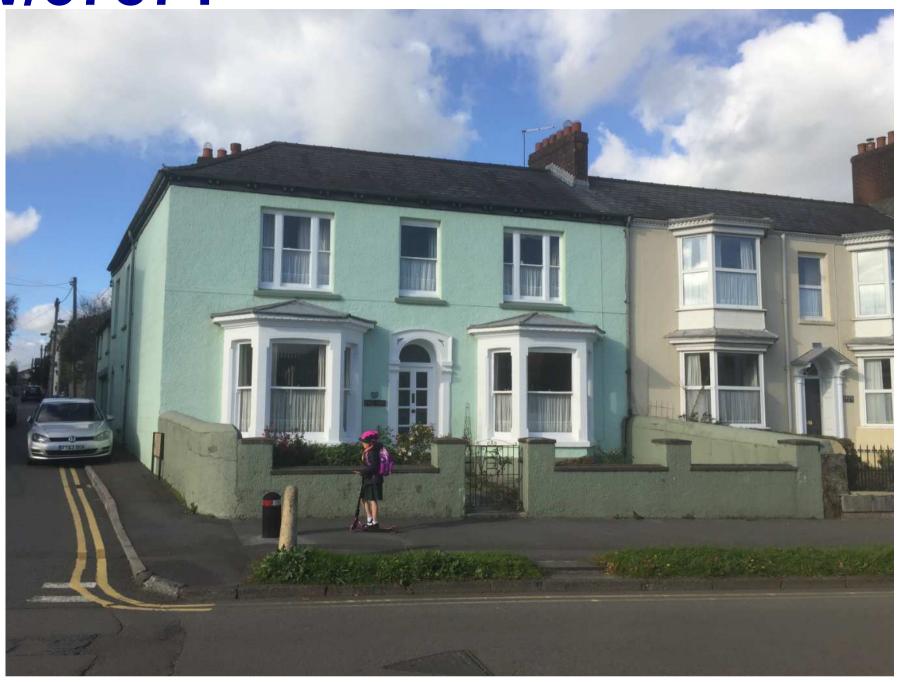

#### Proposed Blue Plaque PHOTOMONTAGE

Porth Angel, 26 Picton Terrace Oblique view of SW corner

Proposed position of blue plaque to commemorate Alice Abadam at Porth Angel, 26 Picton Terrace, Carmarthen. The plaque to be mounted on the left hand side wall panel of the building at a height of approx. 2.3m above external (roadside) ground level and equidistant between the bay window case and the external corner (measured to the centre of the plaque) and fixed by two countersunk stainless steel one-way security screws, with screw-head colour matched to the plaque, to plugs drilled directly into the wall.