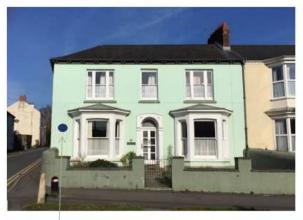

#### Proposed Blue Plaque PHOTOMONTAGE

Porth Angel, 26 Picton Terrace Oblique view of SW corner

Proposed position of blue plaque to commemorate Alice Abadam at Porth Angel, 26 Picton Terrace, Carmarthen. The plaque to be mounted on the left hand side wall panel of the building at a height of approx. 2.3m above external (roadside) ground level and equidistant between the bay window case and the external corner (measured to the centre of the plaque) and fixed by two countersunk stainless steel one-way security screws, with screw-head colour matched to the plaque, to plugs drilled directly into the wall.