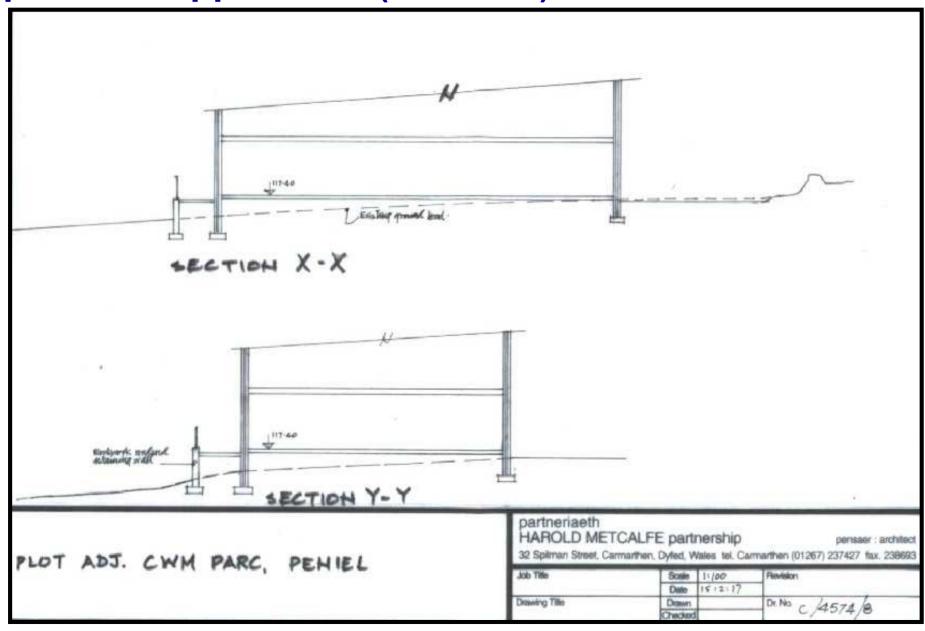

7518 View 1 of dwelling from Brynhawddgar



#### W/37518 View 2 of dwelling from Brynhawddgar



#### W/37518 View 3 of dwelling from Brynhawddgar



#### W/37518 View 4 of dwelling from Brynhawddgar



#### W/37518 View 5 of dwelling from Brynhawddgar



#### W/37518 View of Care Home from Brynhawddgar



## W/37518 Wider view of application site from A485 heading into Peniel from a northerly direction



W/37518 Wider view of dwelling (as built) from A485 heading into Peniel from a northerly direction



## W/37518 Wider view of dwelling (as built) from A485 heading into Peniel from a northerly direction



## W/37518 Wider view of dwelling (as built) from A485 heading into Peniel from a northerly direction



### W/37518 Section drawings submitted under previous application (W/35339)



## W/37518 Front/Side Elevations of dwelling (as built) following removal of scaffolding



## W/37518 Rear Elevation of dwelling (as built) following removal of scaffolding



## W/37518 Site Photograph indicating original and excavated ground levels













Porth Angel, 26 Picton Terrace Front Façade

#### Proposed Blue Plaque PHOTOMONTAGE

Porth Angel, 26 Picton Terrace Oblique view of SW corner



Proposed position of blue plaque to commemorate Alice Abadam at Porth Angel, 26 Picton Terrace, Carmarthen. The plaque to be mounted on the left hand side wall panel of the building at a height of approx. 2.3m above external (roadside) ground level and equidistant between the bay window case and the external corner (measured to the centre of the plaque) and fixed by two countersunk sta