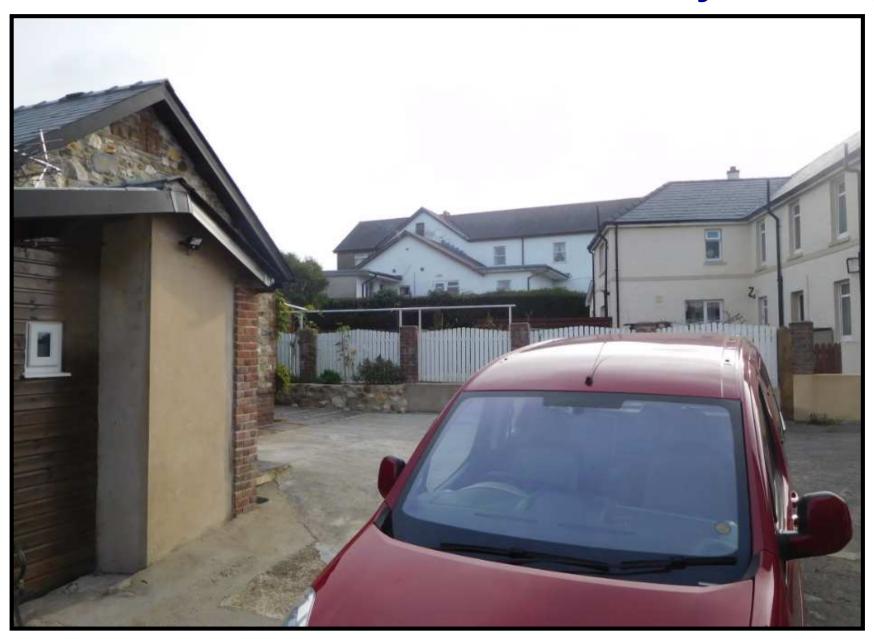

ridge/eaves height changes for dwelling as approved/built



#### **Section Drawing**



### **Front Elevation**



### **Rear Elevation**



#### W/37518 View from Site Entrance



#### **View from Trefynys Road**



#### W/37518 Care Home viewed from 1st Floor



#### W/37518 Cwmparc Farm viewed from 1st Floor



## W/37518 Cwmparc Farm & Brynhawddgar viewed from 1st floor



#### W/37518 Brynhawddgar viewed from 1st Floor



#### W/37518 Dwelling viewed from rear of Cwmparc



#### W/37518 View 1 of dwelling from Brynhawddgar



#### W/37518 View 2 of dwelling from Brynhawddgar



#### W/37518 View 3 of dwelling from Brynhawddgar



#### W/37518 View 4 of dwelling from Brynhawddgar



#### W/37518 View 5 of dwelling from Brynhawddgar



#### W/37518 View of Care Home from Brynhawddgar



## W/37518 Wider view of application site from A485 heading into Peniel from a northerly direction



W/37518 Wider view of dwelling (as built) from A485 heading into Peniel from a northerly direction



## W/37518 Wider view of dwelling (as built) from A485 heading into Peniel from a northerly direction



## W/37518 Wider view of dwelling (as built) from A485 heading into Peniel from a northerly direction



### W/37518 Section drawings submitted under previous application (W/35339)



## W/37518 Front/Side Elevations of dwelling (as built) following removal of scaffolding



## W/37518 Rear Elevation of dwelling (as built) following removal of scaffolding



## W/37518 Site Photograph indicating original and excavated ground levels













Porth Angel, 26 Picton Terrace Front Faç