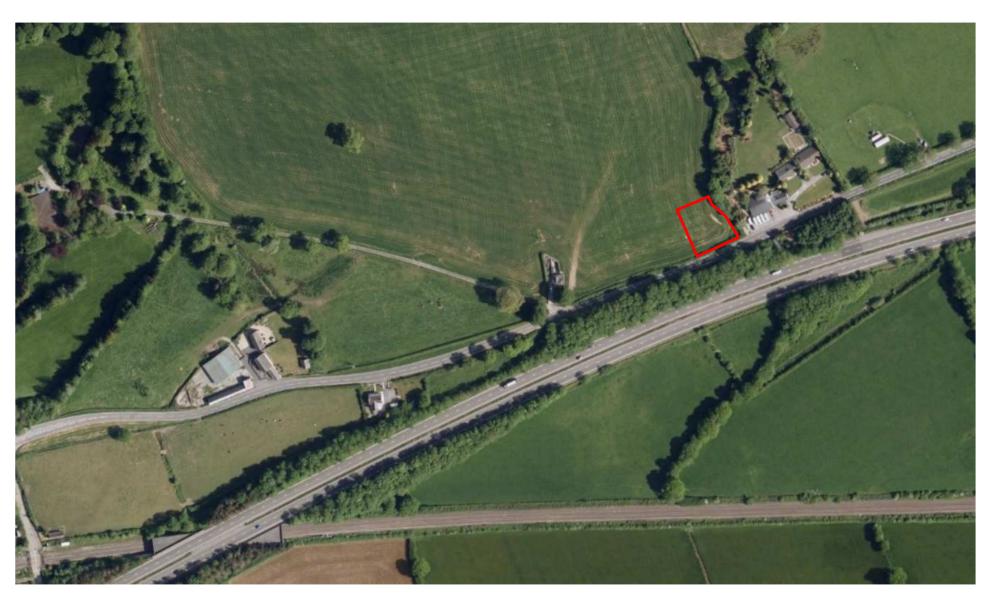

he plaque, to plugs drilled directly into the wall.

#### LEANDER ARCHITECTURAL

Plaque Layout for: Carmarthen Civic Society
Ref: Alice Abadam // Plaque Size: 15" Diameter
Font & Scale: Times New Roman 11,15, 21 & 25mm U/lc
Material: Cast Aluminium // Layout Scale: 1:3
Fixings: 2x Horizontal Holes Drilled & C/Sunk S/Steel One Way
Painted Security Screws
Surface Finish: Painted Base - Blue BS20C40
Lettering & Border - White

Layout by: TM 30/07/18 Minor revision: TM 01/08/18

Cartref y ffeminist,
swffragydd, awdur ac areithydd
1886-1904

ALICE ABADAM
1856-1940

Feminist, suffragist,
author and orator
lived here
1886-1904





#### CEISIADAU YR ARGYMHELLIR EU BOD YN CAEL EU GWRTHOD

# APPLICATIONS RECOMMENDED FOR REFUSAL



A Better Place...Environment





A Better Place...Environment































A Better Place...Environment





























# W/37484 CHRISTA