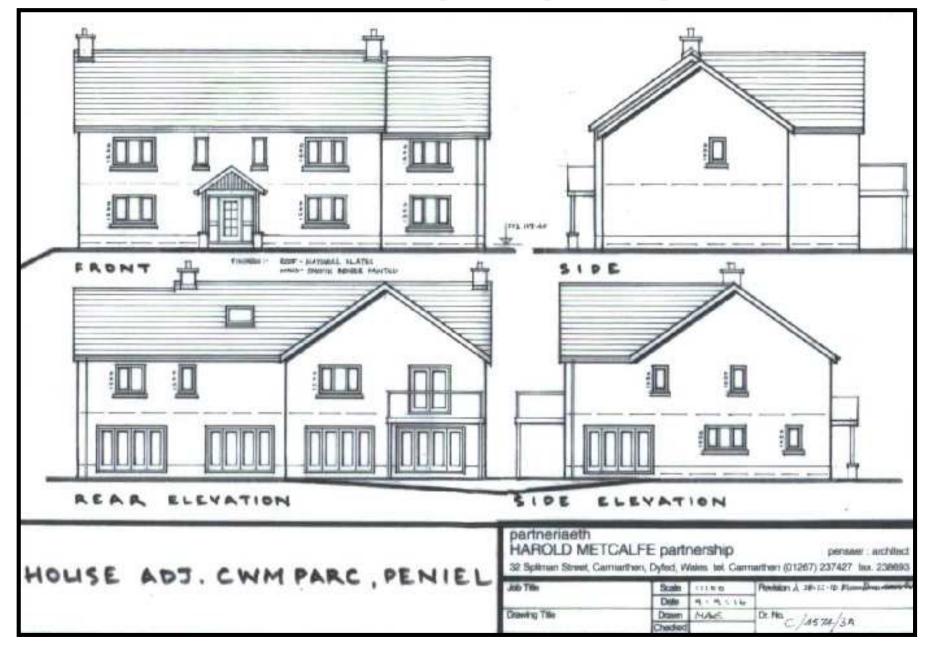

Y PWYLLGOR CYNLLUNIO PLANNING COMMITTEE

15 TACHWEDD 2018 15 NOVEMBER 2018

RHANBARTH Y GORLLEWIN **AREA WEST** 





#### CEISIADAU YR ARGYMHELLIR EU BOD YN CAEL EU CYMERADWYO

# APPLICATIONS RECOMMENDED FOR APPROVAL







#### **Location Plan (OS Map)**



### **Aerial Photograph**



## W/37518 Application Site in relation to defined settlement development limits for Peniel in LDP



#### **W/37518** Location Plan (1:1250 Scale)



#### **Block Plan**



#### W/37518 Dwelling originally approved



#### **Dwelling as Built**



# W/37518 Drawing indicating ridge/eaves height changes for dwelling as approved/built



#### **Section Drawing**



### **Front Elevation**



### **Rear Elevation**



#### W/37518 View from Site Entrance



#### **View from Trefynys Road**



#### W/37518 Care Home viewed from 1st Floor



#### W/37518 Cwmparc Farm viewed from 1st Floor



## W/37518 Cwmparc Farm & Brynhawddgar viewed from 1st floor



#### W/37518 Brynhawddgar viewed from 1st Floor



#### W/37518 Dwelling viewed from rear of Cwmparc



#### W/37518 View 1 of dwelling from Brynhawddgar



#### W/37518 View 2 of dwelling from Brynhawddgar



#### W/37518 View 3 of dwelling from Brynhawddgar



#### W/37518 View 4 of dwelling from Brynhawddgar



#### W/37518 View 5 of dwelling from Brynh