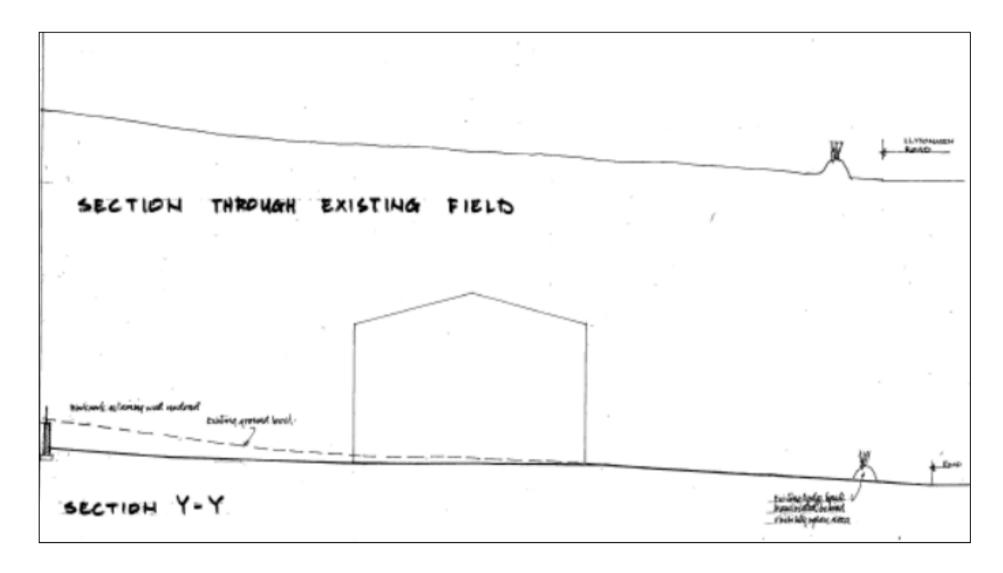

#### **Section Drawing**

## W/37518 Site Photograph indicating original and excavated ground levels

Porth Angel, 26 Picton Terrace Front Façade