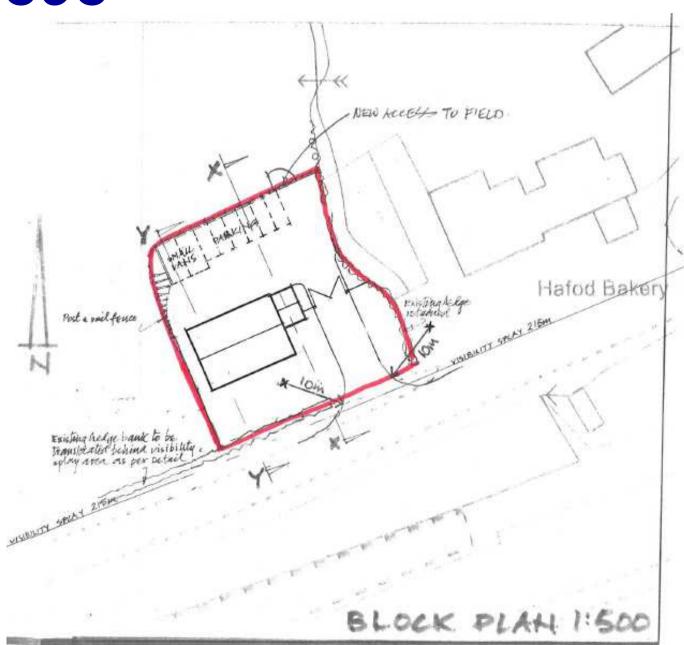

o plugs drilled directly into the wall.

#### LEANDER ARCHITECTURAL

Plaque Layout for: Carmarthen Civic Society
Ref: Alice Abadam // Plaque Size: 15" Diameter
Font & Scale: Times New Roman 11,15, 21 & 25mm U/lc
Material: Cast Aluminium // Layout Scale: 1:3
Fixings: 2x Horizontal Holes Drilled & C/Sunk S/Steel One Way
Painted Security Screws
Surface Finish: Painted Base - Blue BS20C40
Lettering & Border - White

Layout by: TM 30/07/18 Minor revision: TM 01/08/18

Cartref y ffeminist,
swffragydd, awdur ac areithydd
1886-1904

ALICE ABADAM
1856-1940

Feminist, suffragist,
author and orator
lived here
1886-1904





#### CEISIADAU YR ARGYMHELLIR EU BOD YN CAEL EU GWRTHOD

# APPLICATIONS RECOMMENDED FOR REFUSAL



A Better Place...Environment





A Better Place...Environment































A Better Place...Environment





























# W/37484 CHRISTA