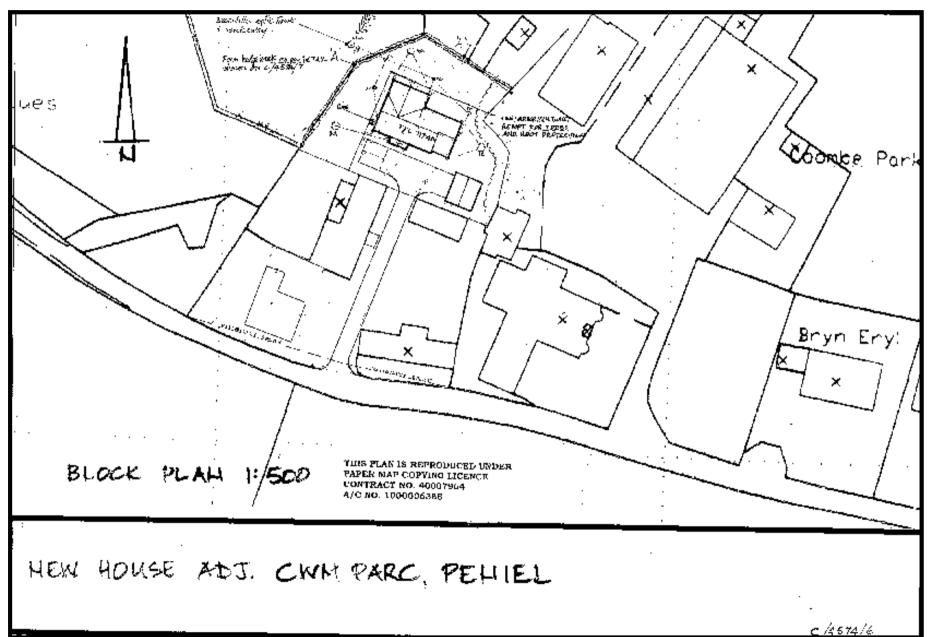

Y PWYLLGOR CYNLLUNIO PLANNING COMMITTEE

15 TACHWEDD 2018 15 NOVEMBER 2018

RHANBARTH Y GORLLEWIN **AREA WEST** 





#### CEISIADAU YR ARGYMHELLIR EU BOD YN CAEL EU CYMERADWYO

# APPLICATIONS RECOMMENDED FOR APPROVAL







#### **Location Plan (OS Map)**



### **Aerial Photograph**



## W/37518 Application Site in relation to defined settlement development limits for Peniel in LDP



#### **W/37518** Location Plan (1:1250 Scale)



#### **Block Plan**



#### W/37518 Dwelling originally approved



#### **Dwelling as Built**



# W/37518 Drawing indicating ridge/eaves height changes for dwelling as approved/built



#### **Section Drawing**



### **Front Elevation**



### **Rear Elevation**



#### W/37518 View from Site Entrance



#### **View from Trefynys Road**



#### W/37518 Care Home viewed from 1st Floor



#### W/37518 Cwmparc Farm viewed from 1st Floor



## W/37518 Cwmparc Farm & Brynhawddgar viewed from 1st floor



#### W/37518 Brynhawddgar viewed from 1st Floor



#### W/37518 Dwelling viewed from rear of Cwmparc



#### W/37518 View 1 of dwelling from Brynhawddgar



#### W/37518 View 2 of dwelling from Brynhawddgar



#### W/37518 View 3 of dwelling from Brynhawddgar



#### W/37518 View 4 of dwelling from Brynhawddgar