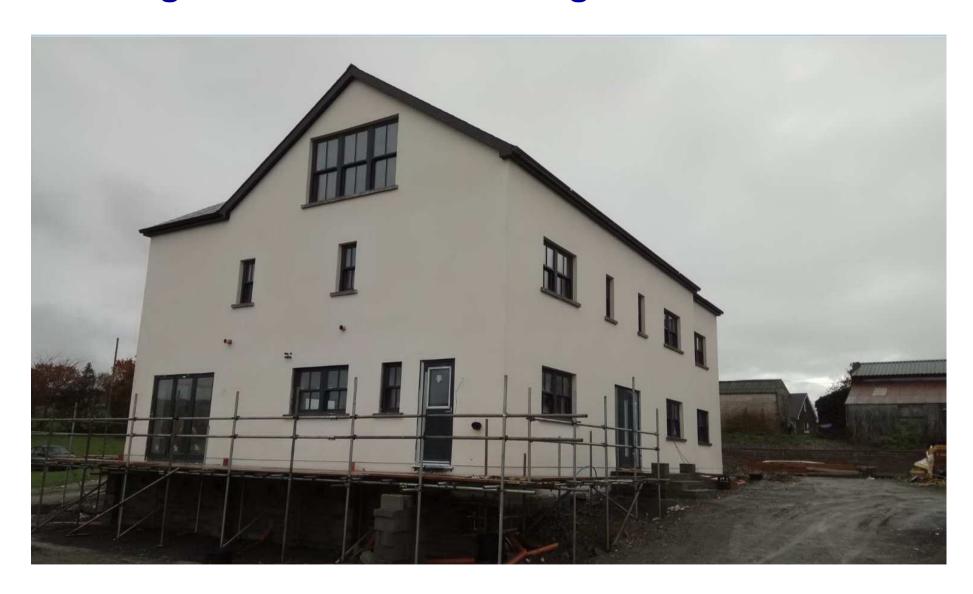

## W/37518 Front/Side Elevations of dwelling (as built) following removal of scaffolding