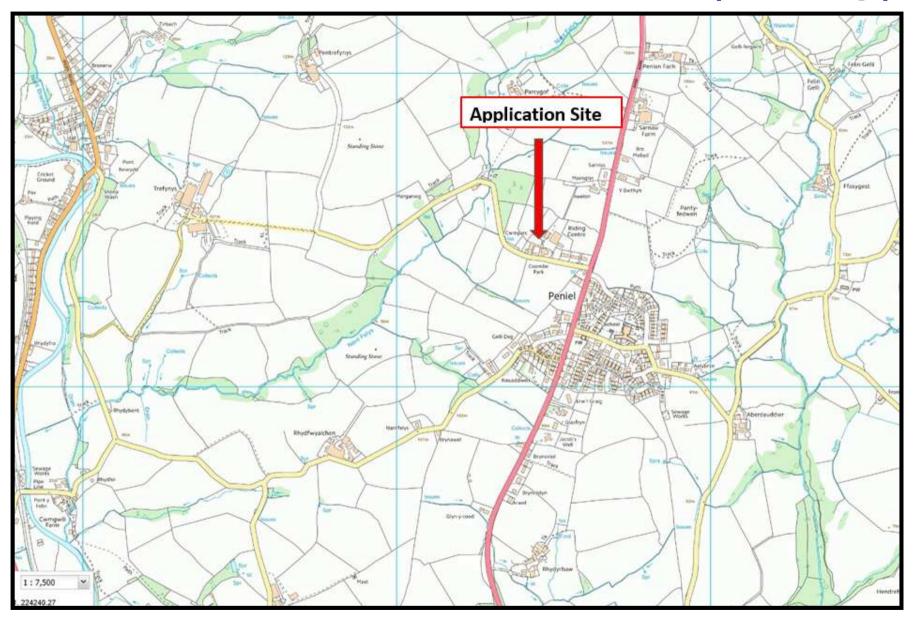

#### **Location Plan (OS Map)**

## W/37518 Application Site in relation to defined settlement development limits for Peniel in LDP