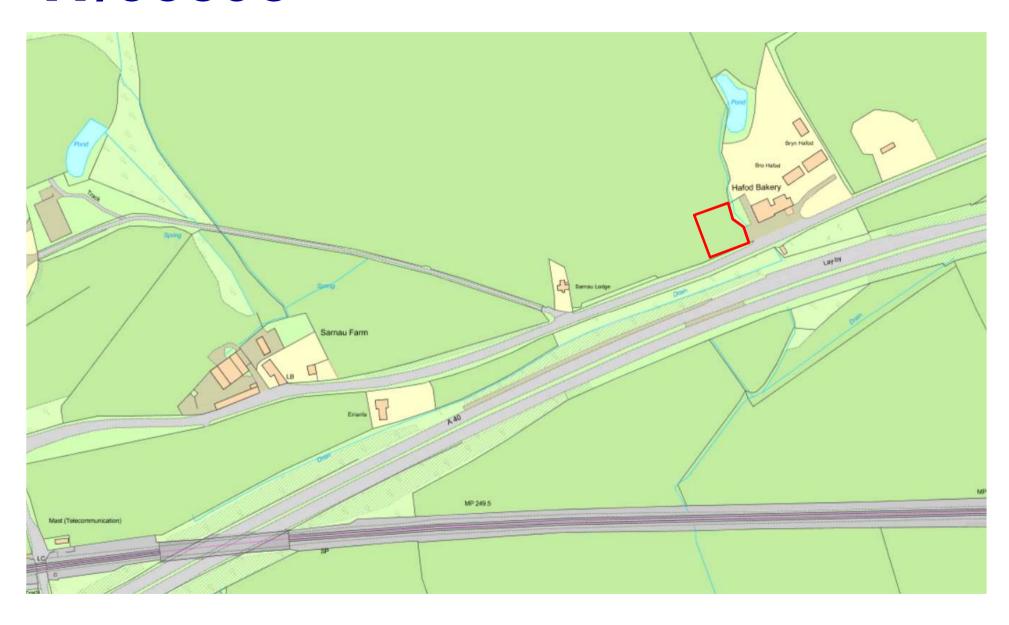

the plaque, to plugs drilled directly into the wall.

#### LEANDER ARCHITECTURAL

Plaque Layout for: Carmarthen Civic Society
Ref: Alice Abadam // Plaque Size: 15" Diameter
Font & Scale: Times New Roman 11,15, 21 & 25mm U/lc
Material: Cast Aluminium // Layout Scale: 1:3
Fixings: 2x Horizontal Holes Drilled & C/Sunk S/Steel One Way
Painted Security Screws
Surface Finish: Painted Base - Blue BS20C40
Lettering & Border - White

Layout by: TM 30/07/18 Minor revision: TM 01/08/18

Cartref y ffeminist,
swffragydd, awdur ac areithydd
1886-1904

ALICE ABADAM
1856-1940

Feminist, suffragist,
author and orator
lived here
1886-1904





#### CEISIADAU YR ARGYMHELLIR EU BOD YN CAEL EU GWRTHOD

# APPLICATIONS RECOMMENDED FOR REFUSAL



A Better Place...Environment





A Better Place...Environment































A Better Place...Environment





























# W/37484 CHRISTA