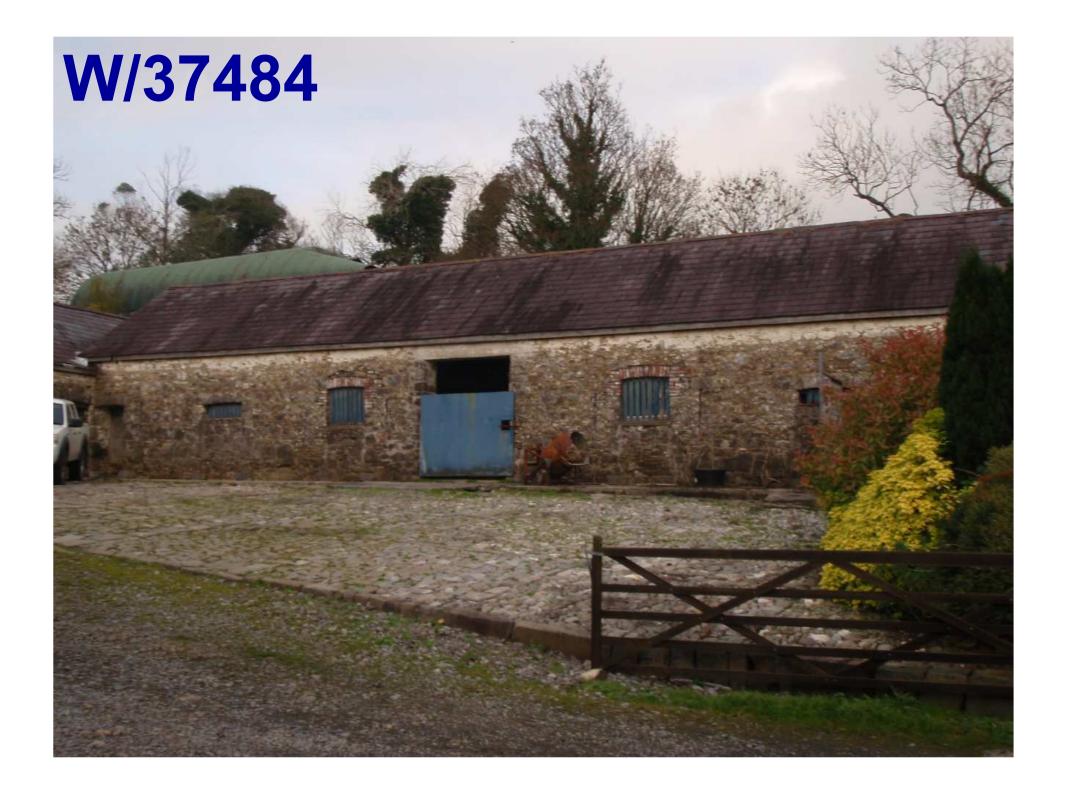

Plaque Layout for: Carmarthen Civic Society
Ref: Alice Abadam // Plaque Size: 15" Diameter
Font & Scale: Times New Roman 11,15, 21 & 25mm U/lc
Material: Cast Aluminium // Layout Scale: 1:3
Fixings: 2x Horizontal Holes Drilled & C/Sunk S/Steel One Way
Painted Security Screws
Surface Finish: Painted Base - Blue BS20C40
Lettering & Border - White

Layout by: TM 30/07/18 Minor revision: TM 01/08/18

Cartref y ffeminist,
swffragydd, awdur ac areithydd
1886-1904

ALICE ABADAM
1856-1940

Feminist, suffragist,
author and orator
lived here
1886-1904





#### CEISIADAU YR ARGYMHELLIR EU BOD YN CAEL EU GWRTHOD

# APPLICATIONS RECOMMENDED FOR REFUSAL



A Better Place...Environment





A Better Place...Environment































A Better Place...Environment





























# W/37484 CHRISTA