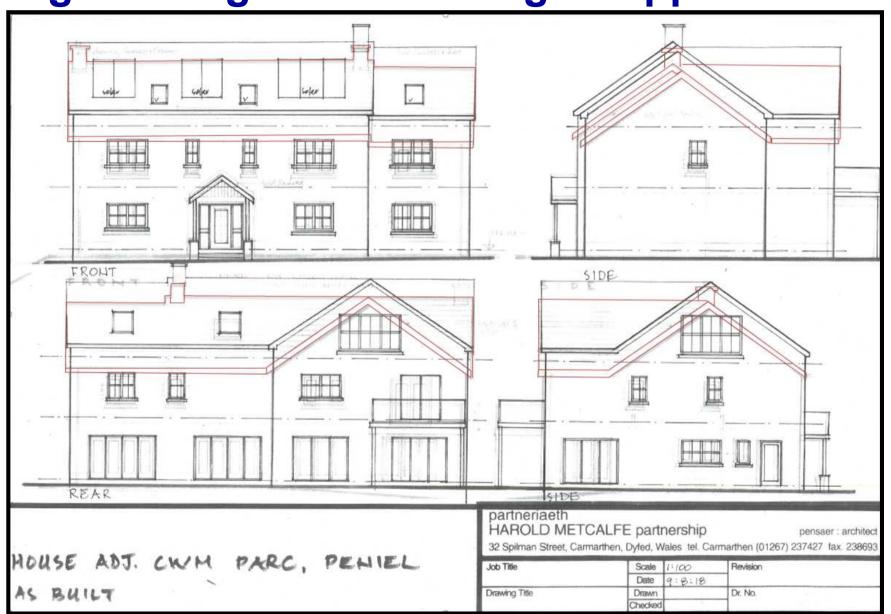

# W/37518 Drawing indicating ridge/eaves height changes for dwelling as approved/built