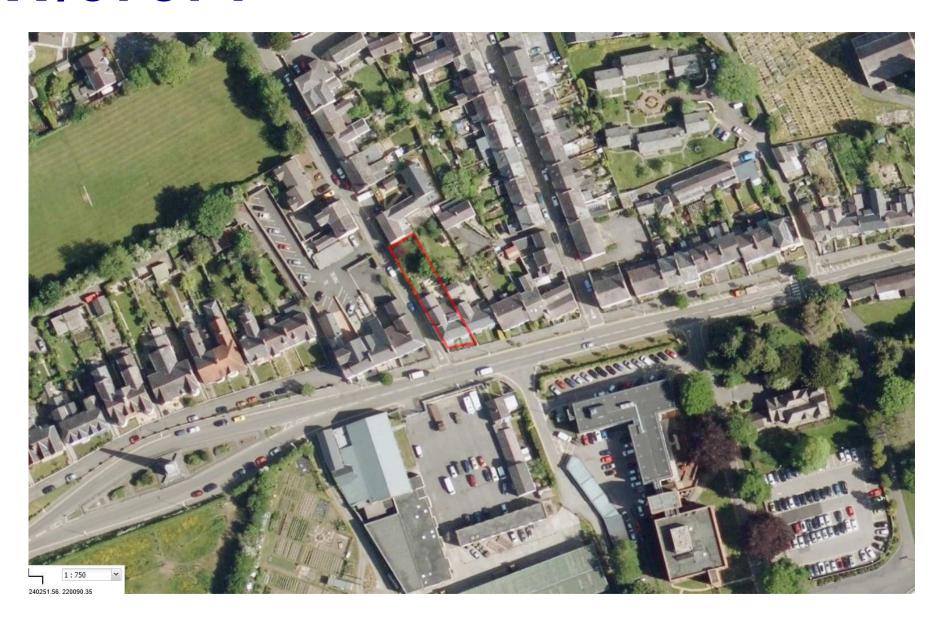

/37518 View of Care Home from Brynhawddgar



## W/37518 Wider view of application site from A485 heading into Peniel from a northerly direction



W/37518 Wider view of dwelling (as built) from A485 heading into Peniel from a northerly direction



## W/37518 Wider view of dwelling (as built) from A485 heading into Peniel from a northerly direction



## W/37518 Wider view of dwelling (as built) from A485 heading into Peniel from a northerly direction



### W/37518 Section drawings submitted under previous application (W/35339)



## W/37518 Front/Side Elevations of dwelling (as built) following removal of scaffolding



## W/37518 Rear Elevation of dwelling (as built) following removal of scaffolding



## W/37518 Site Photograph indicating original and excavated ground levels













Porth Angel, 26 Picton Terrace Front Façade

#### Proposed Blue Plaque PHOTOMONTAGE

Porth Angel, 26 Picton Terrace Oblique view of SW corner



Proposed position of blue plaque to commemorate Alice Abadam at Porth Angel, 26 Picton Terrace, Carmarthen. The plaque to be mounted on the left hand side wall panel of the building at a height of approx. 2.3m above external (roadside) ground level and equidistant between the bay window case and the external corner (measured to the centre of the plaque) and fixed by two countersunk stainless steel one-way security screws, with screw-head colour matched to the plaque, to plugs drilled directly into the wall.

#### LEANDER ARCHITECTURAL

Plaque Layout for: Carmarthen Civic Society
Ref: Alice Abadam // Plaque Size: 15" Diameter
Font & Scale: Time