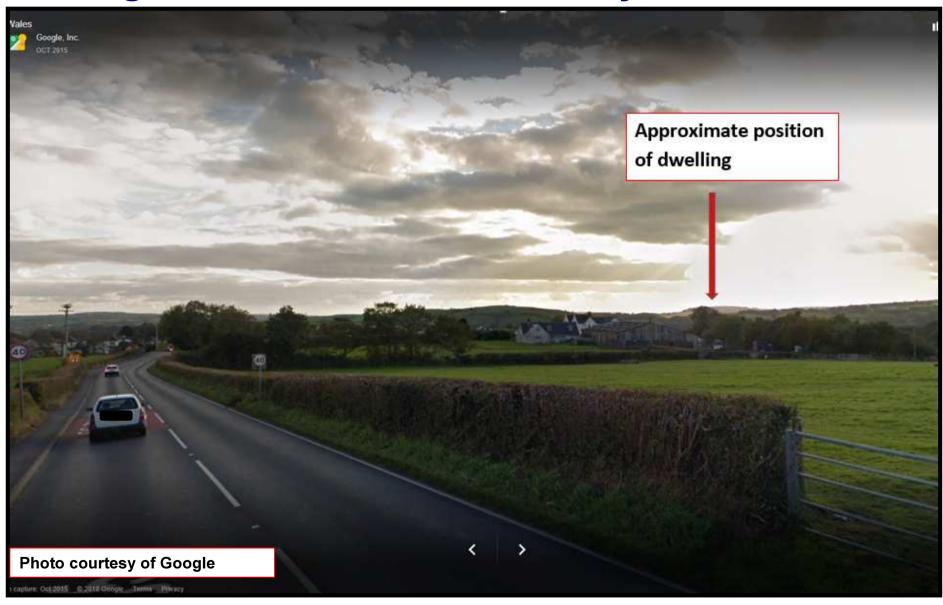

## W/37518 Wider view of application site from A485 heading into Peniel from a northerly direction

W/37518 Wider view of dwelling (as built) from A485 heading into Peniel from a northerly direction