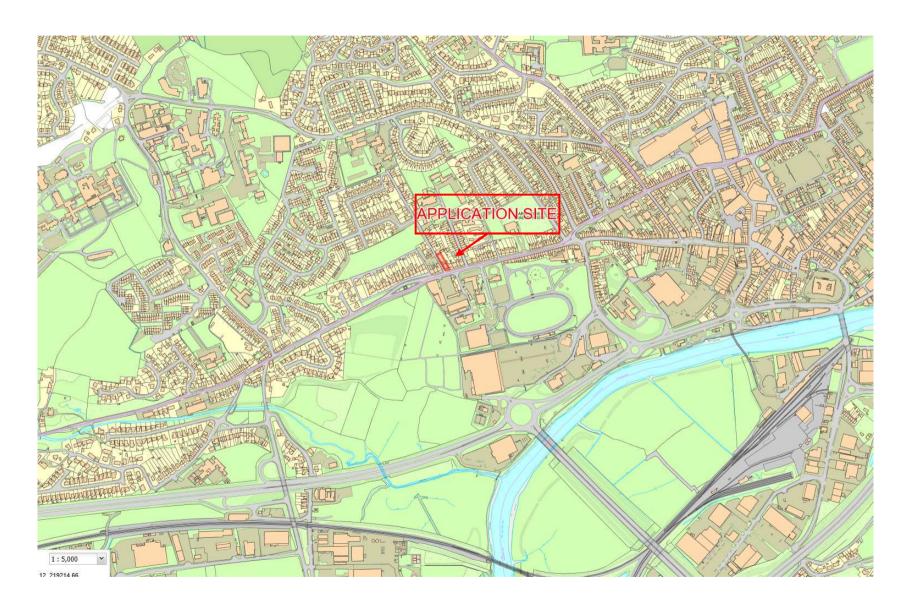

#### **Location Plan (OS Map)**

## W/37518 Application Site in relation to defined settlement development limits for Peniel in LDP