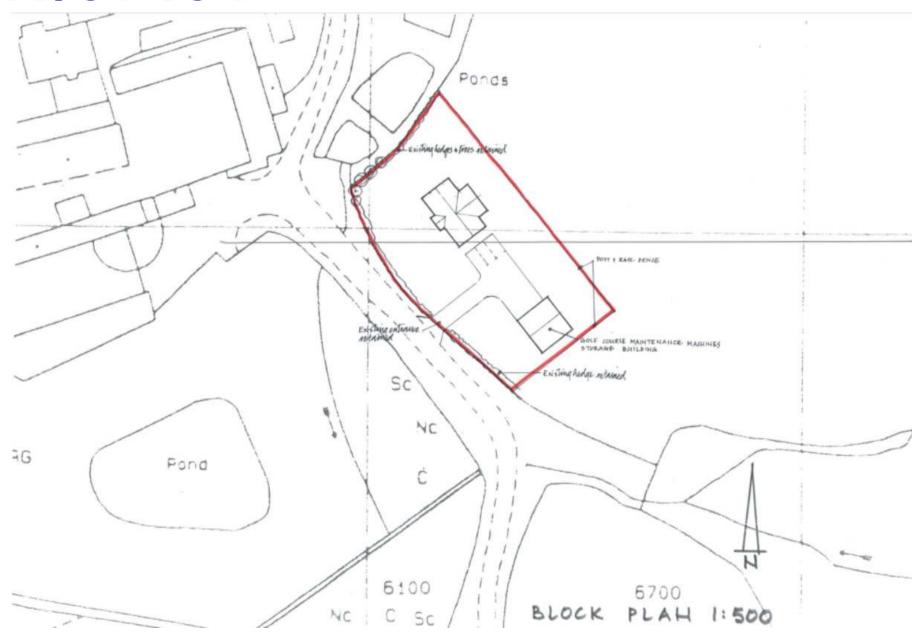

R ARCHITECTURAL

Plaque Layout for: Carmarthen Civic Society
Ref: Alice Abadam // Plaque Size: 15" Diameter
Font & Scale: Times New Roman 11,15, 21 & 25mm U/lc
Material: Cast Aluminium // Layout Scale: 1:3
Fixings: 2x Horizontal Holes Drilled & C/Sunk S/Steel One Way
Painted Security Screws
Surface Finish: Painted Base - Blue BS20C40
Lettering & Border - White

Layout by: TM 30/07/18 Minor revision: TM 01/08/18

Cartref y ffeminist,
swffragydd, awdur ac areithydd
1886-1904

ALICE ABADAM
1856-1940

Feminist, suffragist,
author and orator
lived here
1886-1904





#### CEISIADAU YR ARGYMHELLIR EU BOD YN CAEL EU GWRTHOD

# APPLICATIONS RECOMMENDED FOR REFUSAL



A Better Place...Environment





A Better Place...Environment































A Better Place...Environment





























# W/37484 CHRISTA