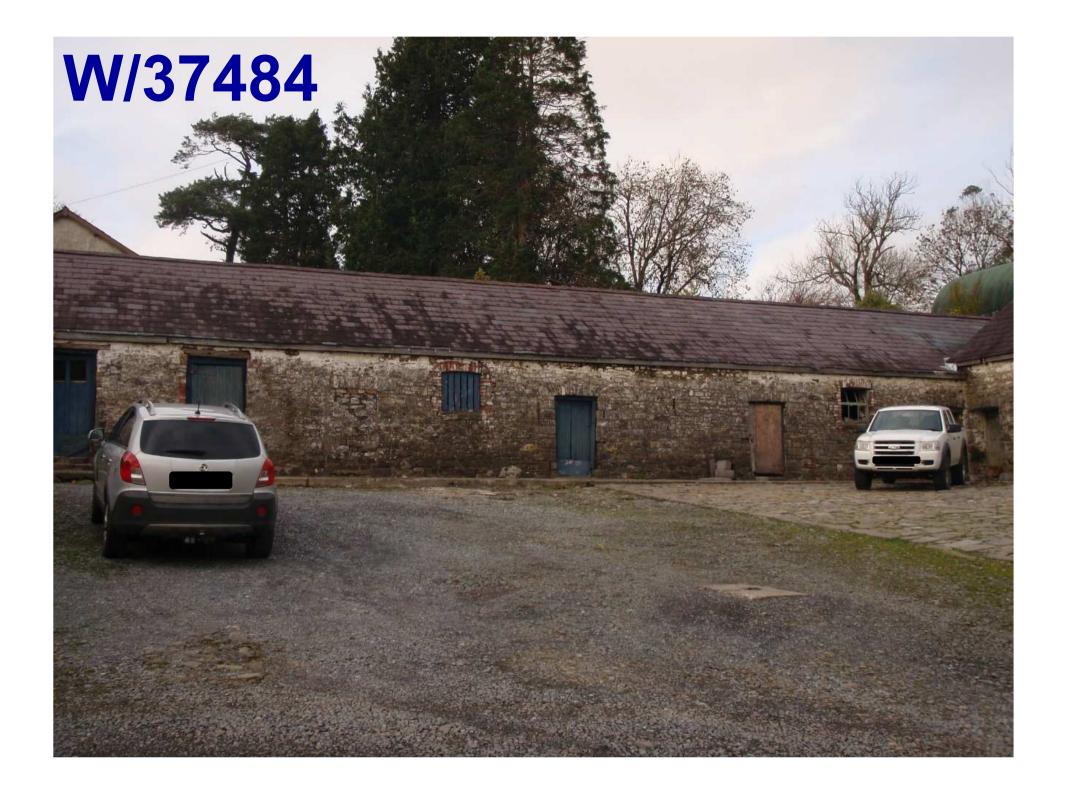

laque Layout for: Carmarthen Civic Society
Ref: Alice Abadam // Plaque Size: 15" Diameter
Font & Scale: Times New Roman 11,15, 21 & 25mm U/lc
Material: Cast Aluminium // Layout Scale: 1:3
Fixings: 2x Horizontal Holes Drilled & C/Sunk S/Steel One Way
Painted Security Screws
Surface Finish: Painted Base - Blue BS20C40
Lettering & Border - White

Layout by: TM 30/07/18 Minor revision: TM 01/08/18

Cartref y ffeminist,
swffragydd, awdur ac areithydd
1886-1904

ALICE ABADAM
1856-1940

Feminist, suffragist,
author and orator
lived here
1886-1904





#### CEISIADAU YR ARGYMHELLIR EU BOD YN CAEL EU GWRTHOD

# APPLICATIONS RECOMMENDED FOR REFUSAL



A Better Place...Environment





A Better Place...Environment































A Better Place...Environment





























# W/37484 CHRISTA