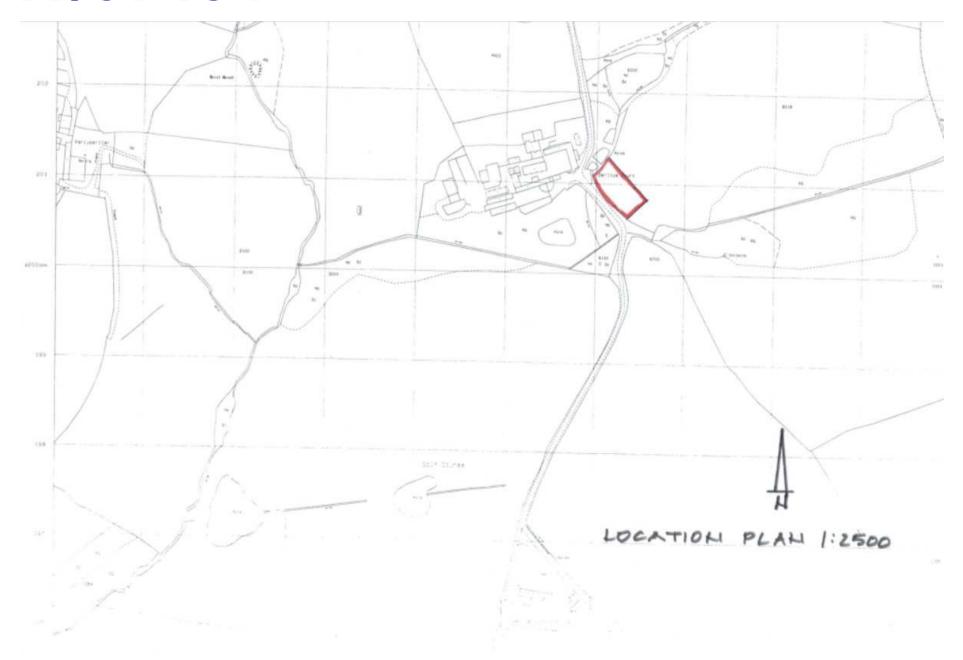

DER ARCHITECTURAL

Plaque Layout for: Carmarthen Civic Society
Ref: Alice Abadam // Plaque Size: 15" Diameter
Font & Scale: Times New Roman 11,15, 21 & 25mm U/lc
Material: Cast Aluminium // Layout Scale: 1:3
Fixings: 2x Horizontal Holes Drilled & C/Sunk S/Steel One Way
Painted Security Screws
Surface Finish: Painted Base - Blue BS20C40
Lettering & Border - White

Layout by: TM 30/07/18 Minor revision: TM 01/08/18

Cartref y ffeminist,
swffragydd, awdur ac areithydd
1886-1904

ALICE ABADAM
1856-1940

Feminist, suffragist,
author and orator
lived here
1886-1904





#### CEISIADAU YR ARGYMHELLIR EU BOD YN CAEL EU GWRTHOD

# APPLICATIONS RECOMMENDED FOR REFUSAL



A Better Place...Environment





A Better Place...Environment































A Better Place...Environment





























# W/37484 CHRISTA